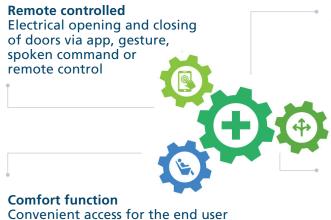

## AUTOMATIC MODE

electrical opening and closing of vehicle doors via app, gesture, spoken command or remote control

## **CORE COMPETENCE: CUSTOMIZED DOOR OPENING SYSTEMS**

Safety function With internal obstacle detection and anti-pinch protection

Multifunctional
Configurable customer
profiles coupled with a wide
range of function options