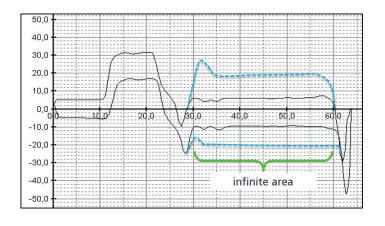

### **EDS HIGHLIGHTS**

- Infinite function door stop at any positon
  - Infinite area provides up to 20Nm comfort torque

Defined rest positons implementable

Highly flexible for tailored comfort