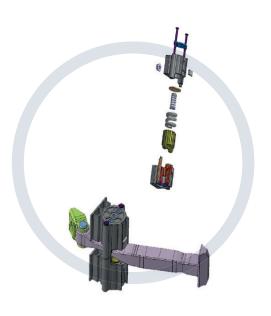

# **EDSCHA INNOVATION**

More comfort and flexibility for entering and leaving a vehicle is offered by infinite door checks – like the Edscha Double Spring (EDS). It ensures that the door securely stays in any position in which it is placed, making boarding and alighting extremely comfortable.

### **EDS HIGHLIGHTS**

- Infinite function door stop at any positon
  - Infinite area provides up to 20Nm comfort torque

Defined rest positons implementable

Highly flexible for tailored comfort